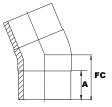

90°

Nominal Size OD FC Α DR **Part Number** (in) (in) (in) (in) 12 12.75 7 15.28 TRI0498-BF 11

**45**°

| Nominal Size<br>(in) | OD<br>(in) | DR | A<br>(in) | FC<br>(in) | Part Number |
|----------------------|------------|----|-----------|------------|-------------|
| 12                   | 12.75      | 11 | 7         | 10.953     | TRI0460-BF  |

22.5°

| Nominal Size<br>(in) | OD<br>(in) | DR | A<br>(in) | FC<br>(in) | Part Number |
|----------------------|------------|----|-----------|------------|-------------|
| 12                   | 12.75      | 11 | 7         | 10.955     | TRI0415-BF  |