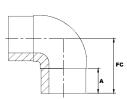

90°

Nominal Size OD FC Α DR **Part Number** (in) (in) (in) (in) 12 12.75 7 15.28 TRI0498-BF 11

**45**°

| Nominal Size<br>(in) | OD<br>(in) | DR | A<br>(in) | FC<br>(in) | Part Number |
|----------------------|------------|----|-----------|------------|-------------|
| 12                   | 12.75      | 11 | 7         | 10.953     | TRI0460-BF  |