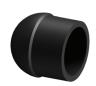

**END CAP** 

|   | L . |  |  |  |  |  |  |
|---|-----|--|--|--|--|--|--|
|   | A   |  |  |  |  |  |  |
|   |     |  |  |  |  |  |  |
|   |     |  |  |  |  |  |  |
| T |     |  |  |  |  |  |  |
|   |     |  |  |  |  |  |  |

| Nominal Size<br>(in) | OD<br>(in) | DR | A<br>(in) | FC<br>(in) | Part Number |
|----------------------|------------|----|-----------|------------|-------------|
| 12                   | 12.75      | 11 | 7         | 14.173     | TRI0524-BF  |