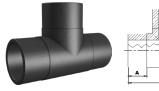

TEE

| Nominal<br>Size (in) |       | DR | A<br>(in) | B<br>(in) | L<br>(in) | FC<br>(in) | Part<br>Number |
|----------------------|-------|----|-----------|-----------|-----------|------------|----------------|
| 12                   | 12.75 | 11 | 6.299     | 6.496     | 27.362    | 14.21      | TRI0399-BF     |