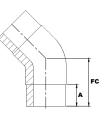

22.5°

| Nominal Size<br>(in) | OD<br>(in) | DR | A<br>(in) | FC<br>(in) | Part Number |
|----------------------|------------|----|-----------|------------|-------------|
| 12                   | 12.75      | 11 | 7         | 10.955     | TRI0415-BF  |